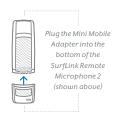

#### SurfLink Accessories

Our SurfLink accessories provide the personalization and control that each patient wants for their unique lifestyle.

SurfLink Remote Microphone 2

SurfLink Mini Mobile System