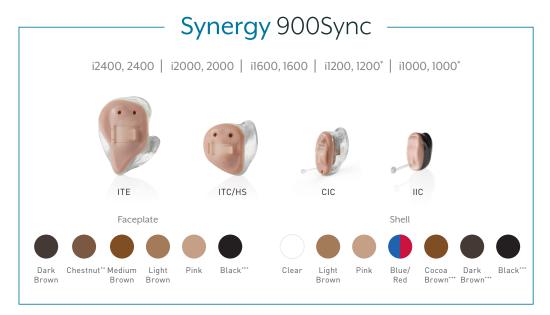

# Muse iQ SoundLens iQ [Synergy]

\*CIC style only. \*\*Excludes IIC style. \*\*\*IIC style only.