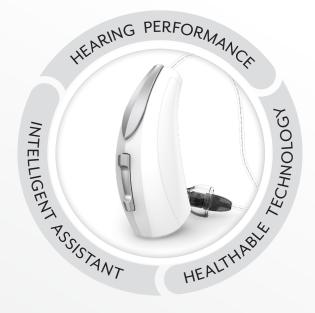

### The hearing aid reinvented

"With edge AI, Starkey delivers next-generation sound processing capability by harnessing the most advanced artificial intelligence technology possible in a modern hearing aid. Livio Edge AI provides instant benefits to patients in the most challenging listening environments. This pushes our industry-leading platform even further."

#### Achin Bhowmik, Ph.D.

Chief Technology Officer and Executive Vice President of Engineering

The app may have slight differences depending on your phone

 $Healthable, Livio, Livio \,logo, \, Muse, \, Soundlens, \, Starkey \,logo, \, Surflink, \, Surflink \,logo, \, Synergy, \, Thrive, \, Thrive \,logo, \, Thrive \, Care \, and \, Thrive \, Care \, logo \, are \, trademarks \, of \, Starkey \, Laboratories, \, Inc.$ 