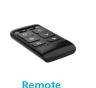

#### 2.4 GHz Accessories

Our 2.4 GHz accessories provide universal Bluetooth® connectivity making it easy for patients' hearing aids to work with their smartphone, television or media device.

Remote Microphone