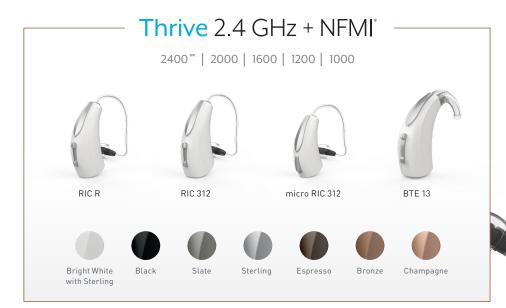

# Muse iQ SoundLens iQ [Synergy]

\*CIC style only. \*\*Excludes IIC style. \*\*\*IIC style only.