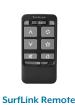

#### SurfLink Accessories

Our SurfLink accessories provide the personalization and control that each patient wants for their unique lifestyle.

SurfLink Remote Microphone 2

SurfLink Mini Mobile System

#### 2.4 GHz Accessories

Our 2.4 GHz accessories provide universal Bluetooth® connectivity making it easy for patients' hearing aids to work with their smartphone, television or media device.

Remote Microphone