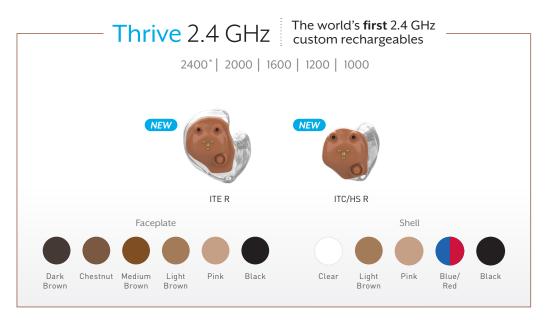

## livio Edge AI livio AI livio



\*Livio Edge Al and Livio only.

# Muse iQ SoundLens iQ [Synergy]



\*CIC style only. \*\*Excludes IIC style. \*\*\*IIC style only.

#### SurfLink Accessories

Our SurfLink accessories provide the personalization and control that each patient wants for their unique lifestyle.









SurfLink Remote Microphone 2



SurfLink Mini Mobile System





### Gamechanging sound with Edge Mode

#### Instant optimized adjustments

With just a double tap, Edge Mode instantly conducts an AI-based analysis of the listening environment and makes smart, immediate adjustments.

Edge Mode is exclusive to Livio Edge AI.



## Welcome to technology's leading edge

Next-generation sound never before possible

Vist StarkeyPro.com/Livio-Al



## livio Edge AI livio AI livio

#### Al for all

Serve more pati